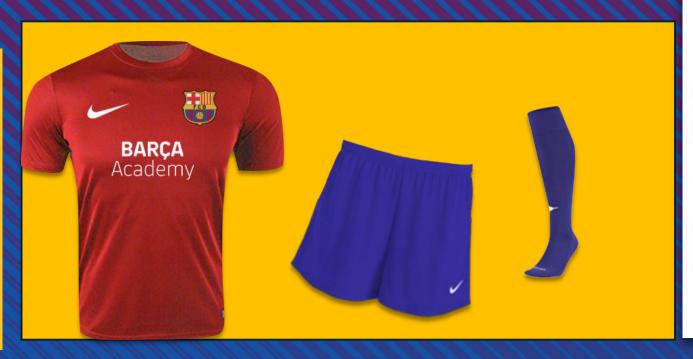

### Official Barça Uniform

- New Campers must purchase the official Barça Camp Nike kit.
- Each set includes a T-shit, shorts and socks.
- The organization will distribute the kits on the first day of the Camp.
- Former participants of our Camps in Phoenix can purchase a new kit or use last year's one.

## WHAT IS THE UNIFORM?

New Campers must purchase the official Camp uniform separately when registering to the Camp. Uniform purchases can be done directly on the Camp registration form. On the first day, we will provide the full Barça Soccer Camp training kit that includes a Nike jersey, a pair of Nike shorts, and a pair of Nike socks.