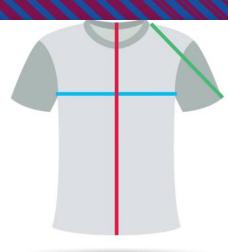

#### How To Measure for the Perfect Fit:

#### CHEST ACROSS:

Measure from armpit to armpit

\*For chest circumference of item - double chest across measurement

#### SLEEVE:

Measure from bottom on neck to fullest length of sleeve

#### LENGTH:

Measure from top of collar to bottom of front hem

|       | SIZE | CHEST ACROSS                                   | SLEEVE           | LENGTH                          |
|-------|------|------------------------------------------------|------------------|---------------------------------|
| YOUIH | XXS  | N/A                                            | N/A              | N/A                             |
|       | XS   | 14                                             | 9                | 21                              |
|       | S    | 14.5                                           | 10.5             | 21.5                            |
|       | M    | 15.5                                           | 11               | 23                              |
|       | L    | 17                                             | 12               | 24.5                            |
|       | XL   | ease ref <mark>l<sup>8,5</sup>to this c</mark> | hart when choosi | ng your <b>3</b> %ze            |
|       |      |                                                |                  |                                 |
| ADULI | XS   | N/A                                            | N/A              | N/A                             |
|       | S    | 18                                             | 14               | 28                              |
|       | M    | 19                                             | 14               | 29                              |
|       | L    | 21                                             | 15               | 30                              |
|       | XL   | 23                                             | 15               | 30.5                            |
|       | XXL  | 25                                             | 16               | 31                              |
|       |      |                                                |                  | *All measurements are in inches |