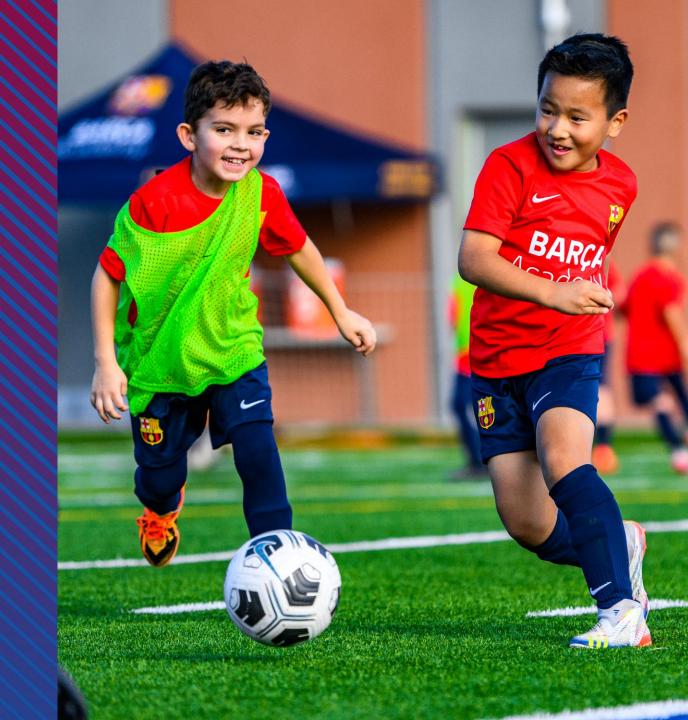

## FEEL LIKE A BARÇA PLAYER FOR 5 DAYS!

The FC Barcelona Soccer Camps is an exceptional opportunity to learn the methodology of the renowned Barça style.

Join us for a 5-day soccer camp and enhance your soccer skills to the next level while making new friends.

### What's included?

- 5 days of Barça Methodology Camp
- Official Barça Coaches coming from Barcelona
- Over 19 hours of training (Technical + tactical)
- 5 competitive games + fun games
- Groups of 12 players max., organized by level.
- Official Barça Academy Diploma
- Daily snack and water.
- Goalkeeper training
- Early drop off (7 8 am) and late pick up available (12:30 – 2 pm) \*extra charge