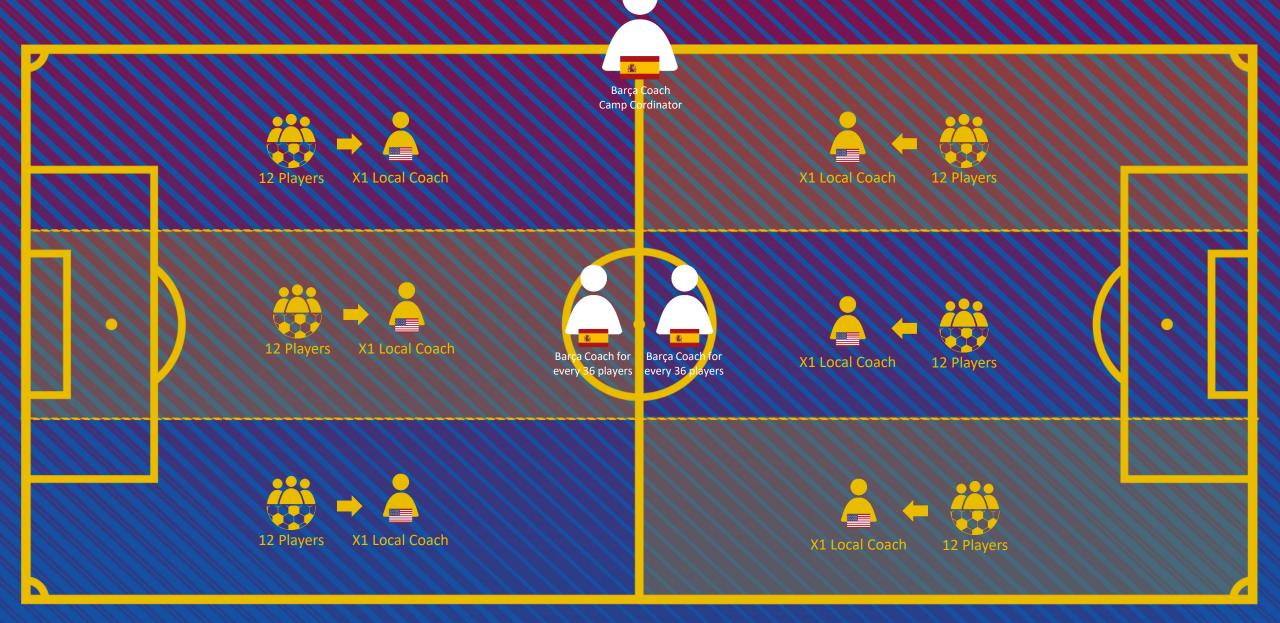

## WHAT IS THE RATIO COACH / PLAYERS?

The ratio will be 1 coach every 12 players to ensure the quality of the activity and optimize the learning experience. There will be 1 Barça Technical Director, 2 Barça Coordinators and a local coach for every team.