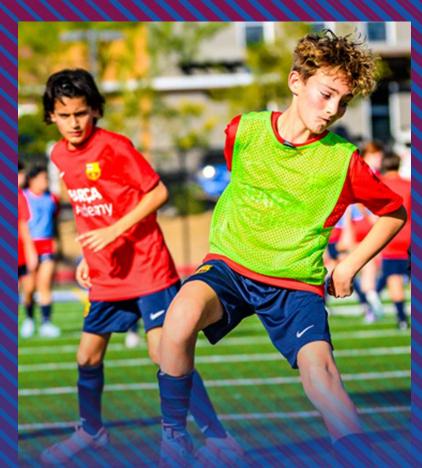

## HIGH-LEVEL TRAINING ADAPTED TO ALL LEVELS

Ball control, passing & footwork

Dribbling, shooting, trapping, precision...

Stamina, speed, discipline & fun

### HOW ARE GROUPS FORMED?

Boys and girls between 6 and 14 years old (born The groups will be divided by age and level. On the first day of the camp players will be separated into their age groups. The Barça Coaches will then conduct a skill level test to finalize the groups. Players can be switched from one group to another one during the camp.