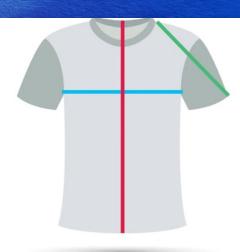

Please refer to the chart when choosing your size on the registration form.

CHI Mea

**CHEST ACROSS:** 

Measure from armpit to armpit

\*For chest circumference of item - double chest across measurement

SLEEVE:

Measure from bottom on neck to fullest length of sleeve

LENGTH:

Measure from top of collar to bottom of front hem

|             | SIZE | CHEST ACROSS | SLEEVE | LENGTH |
|-------------|------|--------------|--------|--------|
| ADULT YOUTH | XXS  | N/A          | N/A    | N/A    |
|             | XS   | 14           | 9      | 21     |
|             | S    | 14.5         | 10.5   | 21.5   |
|             | M    | 15.5         | 11     | 23     |
|             | L    | 17           | 12     | 24.5   |
|             | XL   | 18.5         | 13     | 26     |
|             |      |              |        |        |
|             | XS   | N/A          | N/A    | N/A    |
|             | S    | 18           | 14     | 28     |
|             | M    | 19           | 14     | 29     |
|             | L    | 21           | 15     | 30     |
|             | XL   | 23           | 15     | 30.5   |
|             | XXL  | 25           | 16     | 31     |
|             |      |              |        |        |

\*All measurements are in inches.