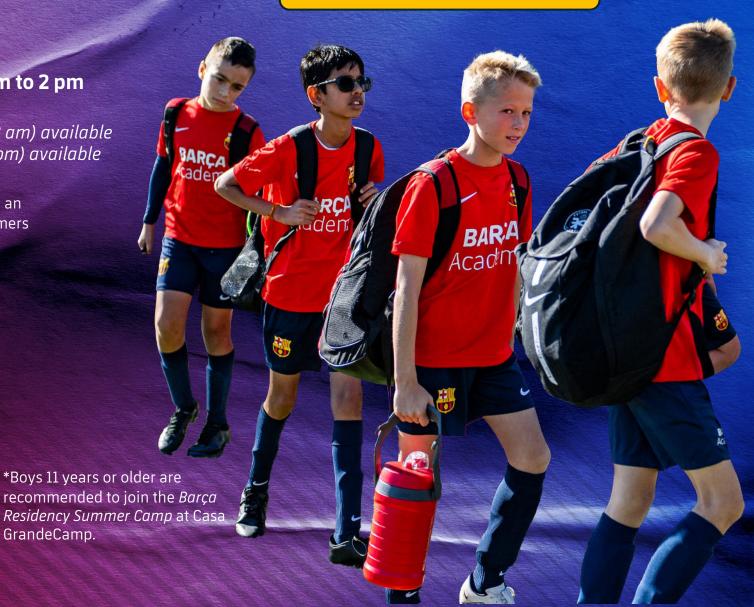

#### WHEN?

June 9th to 13th Camp runs from 8 am to 2 pm

Early drop off (7 am to 8 am) available Late pick up (2 pm to 3 pm) available

GrandeCamp.

We offer sibling discounts and an extra \$50 off for former customers

<sup>\*</sup>Boys 11 years or older are recommended to join the Barça Residency Summer Camp at Casa Grande.