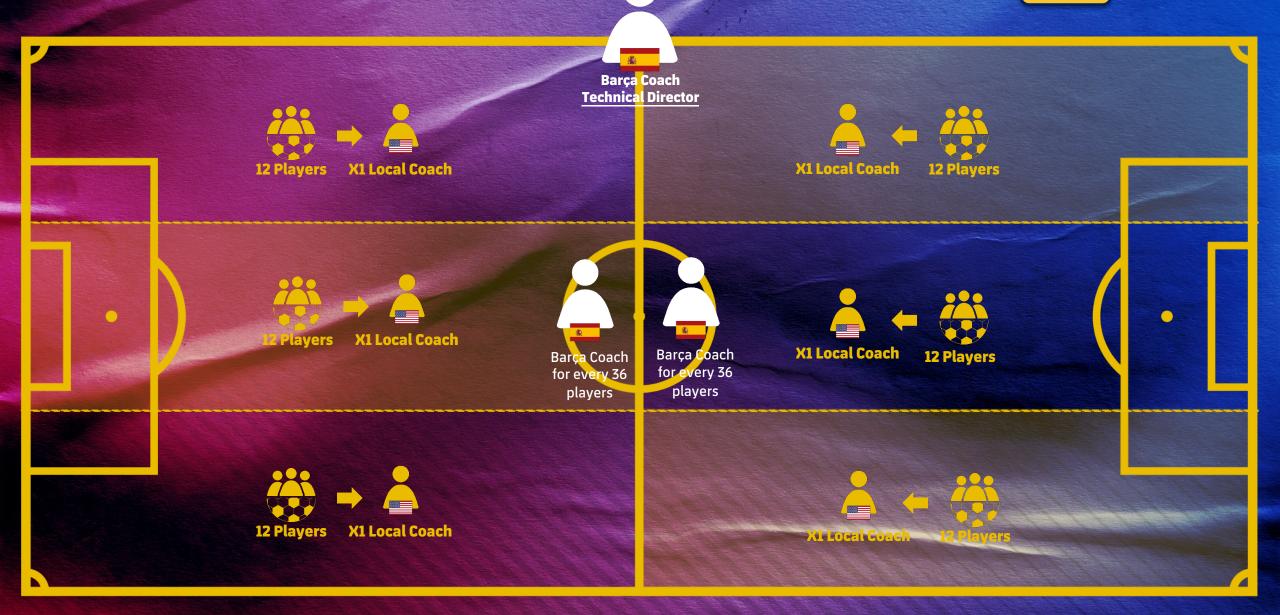

## FIELD ORGANIZATION

Max Cap 72

# WHAT IS THE RATIO COACH / PLAYERS?

The ratio will be 1 coach every 12 players to ensure the quality of the activity and optimize the learning experience. There will be 1 Barça Technical Director for every 72 players, 2 Barça Coach for every 36 players and a local coach for every team.